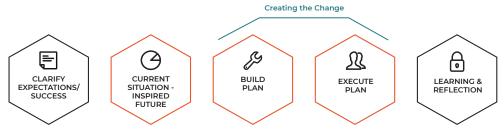

## The Bloombase Approach

Individual

Our work is rooted in the individual level of growth and development. It integrates into both the team and system levels. For thyssenkrupp Presta, this began with executive coaching as the foundation.

Team

The team level took multiple forms for thyssenkrupp Presta. From senior management and supervisor levels to functional teams, learning and development was integrated across the organization.

System

To ensure this work is sustainable and that progress continues long after the Bloombase team has disengaged, we anchor new behaviors and learnings in the organizational system.

This is not a linear model. At any point in time, we oscillate between these three levels.

Our work continually shifted based on where the team or a leader was at any given moment in the process.

@ Bloombase, LLC. No part of this material may be reproduced in any form or by any means without the prior written permission of Bloombase, LLC.