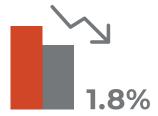

#### **Operational costs**

Leadership development and increased teamwork contributed to a reduction of 1.8% in operational costs.