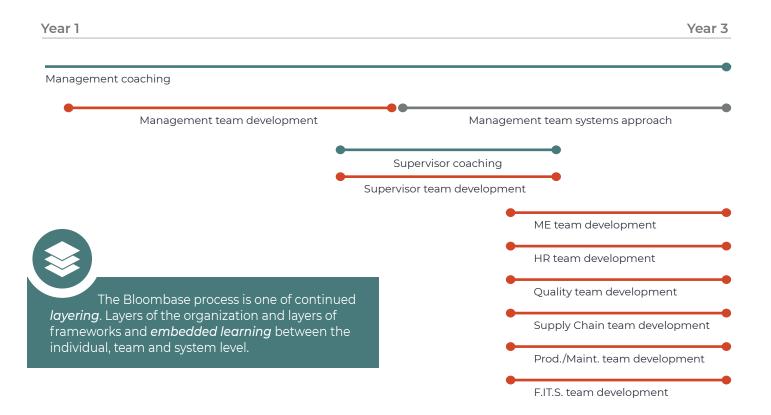

## The Bloombase Approach

Individual

Our work is rooted in the individual level of growth and development. It integrates into both the team and system levels. For thyssenkrupp Presta, this began with executive coaching as the foundation.

Team

The team level took multiple forms for thyssenkrupp Presta. From senior management and supervisor levels to functional teams, learning and development was integrated across the organization.

System

To ensure this work is sustainable and that progress continues long after the Bloombase team has disengaged, we anchor new behaviors and learnings in the organizational system.

This is not a linear model. At any point in time, we oscillate between these three levels.

Our work continually shifted based on where the team or a leader was at any given moment in the process.

@ Bloombase, LLC. No part of this material may be reproduced in any form or by any means without the prior written permission of Bloombase, LLC.